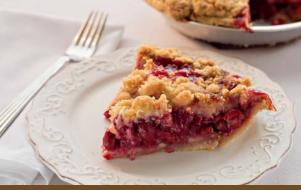

# 9" Pastry Pies

Sweet seasonal fruit is packed in our homemade flaky crust. Our freshly baked, award-winning pies are made with local Michigan ingredients including Northern Spy apples and Montmorency cherries. Handmade and baked to order, we handle your pie with care and package them for safe delivery right to your door.

#### Available Flavors:

Old Mission Cherry
Front Street Apple
Suttons Bay Blueberry
Fire House Strawberry Rhubarb
Michigan ABC

(Apples, Blueberries & Cherries)

**Splenda Cherry** 

Find This Month's Feature Pie at SHOP.GTPIE.COM

#### Customer Favorites

**Old Mission Cherry** 

TRY A
3 PACK OF
MINI PIES.
SEE PAGE 12
FOR DETAILS.

**Suttons Bay Blueberry** 

Front Street Apple