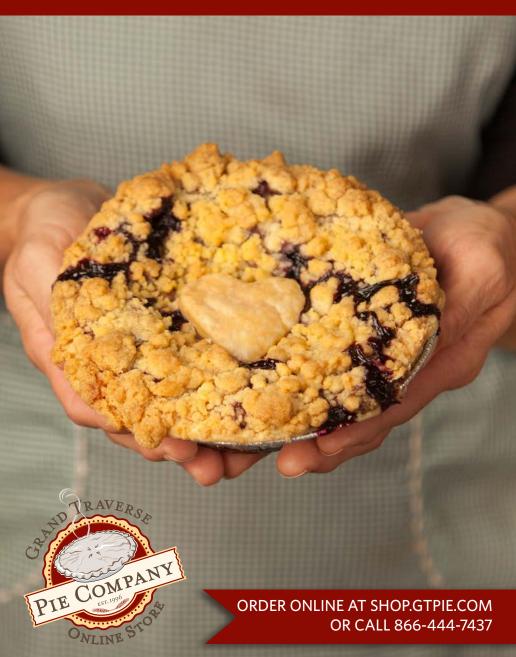

# 9" Crumb Pies

We've picked our most popular pies made with the best of Michigan. The apples, blueberries, cherries, peaches, sugar and flour are all grown and produced in Michigan. These award-winning pies are finished with our toasty, craveable crumb topping.

#### Available Flavors:

Grand Traverse Cherry Crumb
Wayne Hill Cherry Ganache
State Theatre Cherry Peach Crumb
Peninsula Apple Crumb
Apple Crumb with Pecans & Caramel
West Bay Blueberry Crumb
North Bar Strawberry Rhubarb Crumb
Michigan ABC Crumb

#### **Customer Favorites**

**Grand Traverse Cherry Crumb** 

**Mountain Berry Crumb** 

Wayne Hill Cherry Ganache