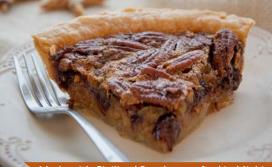

#### Available Flavors:

Barb's Peanut Butter Chocolate
Old Town Chocolate Cream
Torch Lake Coconut Cream
PetosKEY Lime

The secret to our famous Pumpkin and Pecan Pies comes from the quality of ingredients we use. Real butter, fresh eggs, pumpkin, rich chocolate, southern pecans and locally crafted Bourbon along with our famously flaky crust help create a decadent pie worthy of sharing. Trust us, you'll be back for seconds!

#### Available Flavors:

Northport Pumpkin Bourbon Chocolate Pecan Autumn Harvest Pecan Up North Chocolate Pecan