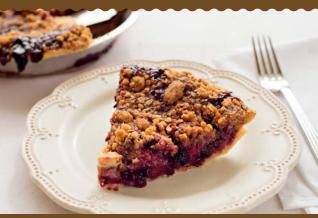

# 9" Crumb Pies

We've picked our most popular pies made with the best of Michigan. The apples, blueberries, cherries, peaches, sugar and flour are all grown and produced in Michigan. These award-winning pies are finished with our toasty, craveable crumb topping.

#### Available Flavors:

Grand Traverse Cherry Crumb
Wayne Hill Cherry Ganache
State Theatre Cherry Peach Crumb
Peninsula Apple Crumb
Apple Crumb with Pecans & Caramel
West Bay Blueberry Crumb
North Bar Strawberry Rhubarb Crumb
Michigan ABC Crumb

#### **Customer Favorites**

**Grand Traverse Cherry Crumb** 

**Mountain Berry Crumb** 

Wayne Hill Cherry Ganache