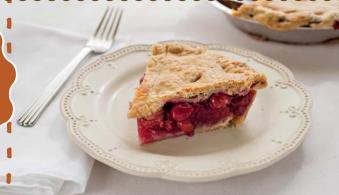

# 9" Pastry Pies

Sweet seasonal fruit is packed in our homemade flaky crust. Our freshly baked, award-winning pies are made with local Michigan ingredients including Northern Spy apples and Montmorency cherries. Handmade and baked to order, we handle your pie with care and package them for safe delivery right to your door.

#### Available Flavors:

Old Mission Cherry
Front Street Apple
Suttons Bay Blueberry
Fire House Strawberry Rhubarb
Michigan ABC

(Apples, Blueberries & Cherries)

**Splenda Cherry** 

Find This Month's Feature Pie at SHOP.GTPIE.COM

#### Customer Favorites

**Old Mission Cherry** 

TRY A
3 PACK OF
MINI PIES.
SEE PAGE 12
FOR DETAILS.

**Suttons Bay Blueberry** 

Front Street Apple