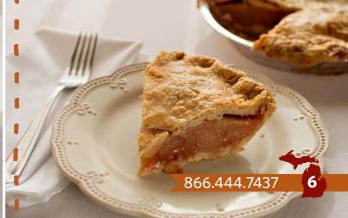

# 9" Pastry Pies

Sweet seasonal fruit is packed in our homemade flaky crust. Our freshly baked, award-winning pies are made with local Michigan ingredients including Northern Spy apples and Montmorency cherries. Handmade and baked to order, we handle your pie with care and package them for safe delivery right to your door.

#### Available Flavors:

Old Mission Cherry
Front Street Apple
Suttons Bay Blueberry
Fire House Strawberry Rhubarb
Michigan ABC

(Apples, Blueberries & Cherries)

**Splenda Cherry** 

Find This Month's Feature Pie at SHOP.GTPIE.COM

#### Customer Favorites

**Old Mission Cherry** 

TRY A
3 PACK OF
MINI PIES.
SEE PAGE 12
FOR DETAILS.

**Suttons Bay Blueberry** 

Front Street Apple