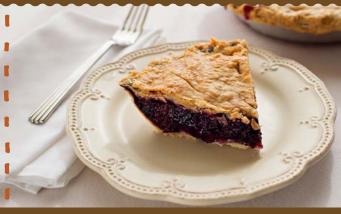

# 9" Crumb Pies

We've picked our most popular pies made with the best of Michigan. The apples, blueberries, cherries, peaches, sugar and flour are all grown and produced in Michigan. These award-winning pies are finished with our toasty, craveable crumb topping.

#### Available Flavors:

Grand Traverse Cherry Crumb
Wayne Hill Cherry Ganache
State Theatre Cherry Peach Crumb
Peninsula Apple Crumb
Apple Crumb with Pecans & Caramel
West Bay Blueberry Crumb
North Bar Strawberry Rhubarb Crumb
Michigan ABC Crumb