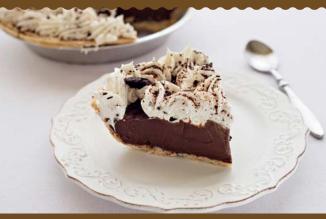

# 9 · · Cream · Pumpkin Pies · Pecan

Our handmade cream fillings are made with fresh milk, vanilla and real butter, then combined with rich chocolate, sweetened coconut or creamy peanut butter to create an irresistible cream pie worthy of sharing with someone special. Did we mention our famously flaky crust is part of that too??!

#### Available Flavors:

Barb's Peanut Butter Chocolate
Old Town Chocolate Cream
Torch Lake Coconut Cream
PetosKEY Lime

The secret to our famous Pumpkin and Pecan Pies comes from the quality of ingredients we use. Real butter, fresh eggs, pumpkin, rich chocolate, southern pecans and locally crafted Bourbon along with our famously flaky crust help create a decadent pie worthy of sharing. Trust us, you'll be back for seconds!