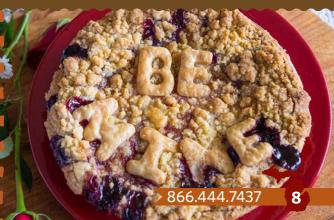

Personalize your pie for a truly one-of-a-kind gift! Add up to 10 characters per pie for an additional charge

Send 2 Pies together for no additional shipping charge.

#### **CUSTOM PIES**

Father's Day

Thank You

Valentine's Day